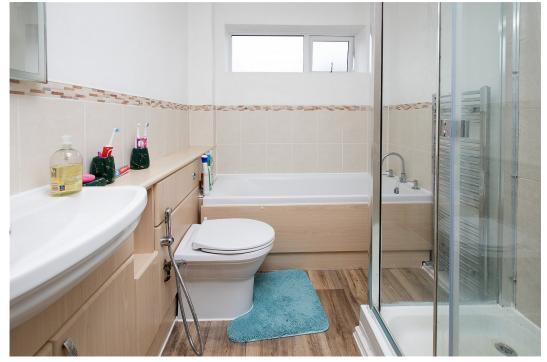

- Kitchen/Dining Room 15' 8" x 11' 4" (4.77m x 3.45m)
- Bedroom One 8' 7" x 16' 0" (2.61m x 4.87m)
- Bedroom Three 10' 8" x 10' 5" (3.25m x 3.17m)
- Family Bathroom 7' 7" x 6' 4" (2.31m x 1.93m)

10 Spencer Court, Corby, Northamptonshire, NN17 1NU