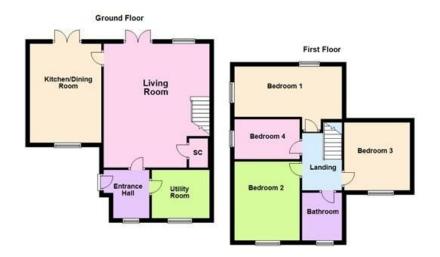

## "Explore the Great Indoors!"

Beautifully presented link detached family home which is located on a quiet enclave in the Danesholme area of Corby. The property is being offered for sale with no upward chain and has generously sized living accommodation to comprise of a welcoming entrance hall, living room with access to the rear garden, kitchen/dining room and utility room. On the first floor there are four well proportioned bedrooms and the family bathroom. Outside there are neatly landscaped gardens and a carport providing off road parking.

Link Detached Family Home

Four Bedrooms

Car Port Parking

No Chain

UPVC Double Glazed Windows

Gas Fired Central Heating

- Living Room 19' 7" x 16' 9" (5.96m x 5.10m)
- Utility Room 7' 8" x 9' 2" (2.34m x 2.79m)
- Bedroom Two 12' 6" x 10' 2" (3.81m x 3.10m)
- Bedroom Four 6' 4" x 10' 6" (1.93m x 3.20m)

- Kitchen/Dining Room 15' 8" x 11' 4" (4.77m x 3.45m)
- Bedroom One 8' 7" x 16' 0" (2.61m x 4.87m)
- Bedroom Three 10' 8" x 10' 5" (3.25m x 3.17m)
- Family Bathroom 7' 7" x 6' 4" (2.31m x 1.93m)

10 Spencer Court, Corby, Northamptonshire, NN17 1NU